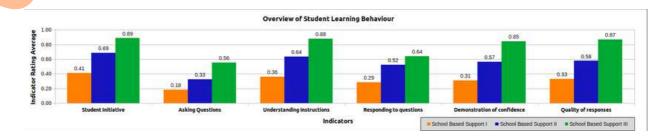

- A total of 1034 teachers (in 43 batches) were trained from 37
   Affordable Private Schools 20 Online sessions and 4 rounds of School Based Support.
- 4 rounds of Students' Assessment in Maths, English, Science, Social Studies for Grade 3, 5, 7 & 9 students for all 37 schools was completed.
- A Comparative (Baseline Endline) Student Assessment report
   Year 1 / Year 2 for this project was generated and shared with schools.
- A Comparative (Baseline Endline) Classroom Observation report was generated to measure improvement in teaching skills and the same was shared with schools.