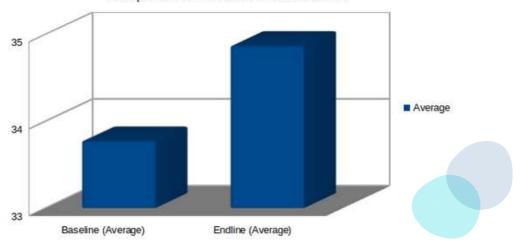

There is an overall improvement of 1 point in the Endline assessment as compared to that of Baseline scores.

The district wise comparison is given in the graphs with Hassan district recording the highest impact with an increase of 8 points