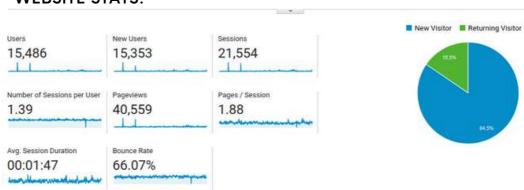

the audience as Keynote speakers; while Vishnu Karthik, Dr Neena David, George Skaria, Navneet Khullar and many others contributed their thoughts at the Panel Discussions
- Students too, were invited to express their vision on the Schools of the Future











#### School Leaders Collective

- TTF conducted its first in-person School Leaders Collective on March 31, 2023 after the pandemic
- The event was attended by Principals/Heads and senior teachers from across 22 schools in Bangalore. A Scavenger Hunt helped them to discover the array of programmes that TTF has to offer.







#### DIGITAL COMMUNICATIONS

Regular updates on social media - sharing and retweeting resources and videos/images of our work on social media channels

#### April 2022 - March 2023

#### **WEBSITE STATS:**



#### SOCIAL MEDIA::





2021-22 2022-23



#### Other activities:

- Quarterly Newsletters The Buzz @TTF https://www.teacherfoundation.org/the-buzz-atttf/
- 8 Podcasts on issues concerning Mental Health and Learning Gaps due to the Pandemic
- TTF Song listen to it here
- Teacher's Day Competition An assessment tool for the topic plan contest was developed. There were over 250 entries from which 11 outstanding plans under various categories were chosen.
- TTF has now also opened an Instagram account theteacherfoundation 2002





#### Teachers' Day Contest

This year TTF gave away INR 20,000 and gift packs to very deserving teachers for their winning entries for the Teachers' Day Contest. We received over 250 Topic Plans from across India. These were reviewed by a jury of senior TTF faci