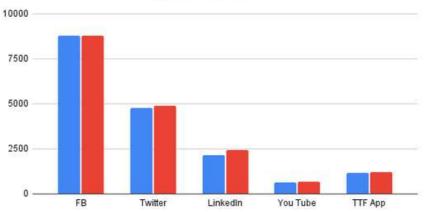

speakers; while Vishnu Karthik, Dr Neena David, George Skaria, Navneet Khullar and many others contributed their thoughts at the Panel Discussions
- Students too, were invited to express their vision on the Schools of the Future











#### School Leaders Collective

- TTF conducted its first in-person School Leaders Collective on March 31, 2023 after the pandemic
- The event was attended by Principals/Heads and senior teachers from across 22 schools in Bangalore. A Scavenger Hunt helped them to discover the array of programmes that TTF has to offer.







#### DIGITAL COMMUNICATIONS

Regular updates on social media - sharing and retweeting resources and videos/images of our work on social media channels

#### April 2022 - March 2023

#### **WEBSITE STATS:**



#### SOCIAL MEDIA::





2021-22 2022-23



#### Other activities:

- Quarterly Newsletters The Buzz @TTF https://www.teacherfoundation.org/the-buzz-atttf/
- 8 Podcasts on issues concerning Mental Health and Learning Gaps due to the Pandemic
- TTF Song listen to it here
- Teacher's Day Competition An assessment tool for the topic plan contest was developed. There were over 250 entries from which 11 outstanding plans under various categories were chosen.
- TTF has now also opened an Instagram account theteacherfoundation 2002





#### Teachers' Day Contest

This year TTF gave away INR 20,000 and gift packs to very deserving teachers for their winning entries for the Teachers' Day Contest. We received over 250 Topic Plans from across India. These were reviewed by a jury of senior TTF facilitators for the followin