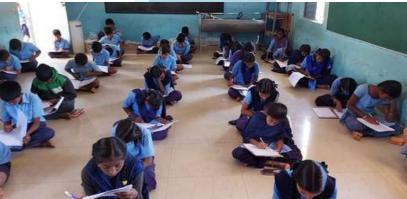

- SEL Assessment was administered to nearly 2500 students from grades 6-9 from 23 Govt schools
- 50 teachers from 50 schools finalised for the programme
- Training and teacher support will commence in the new academic year (2023-24)

Students undertaking the SEL Assessments in Doddaballapur