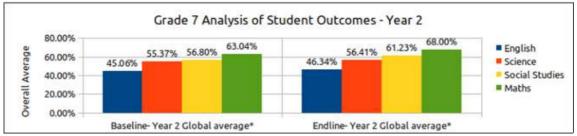

- A total of 1034 teachers (in 43 batches) were trained from 37
   Affordable Private Schools 20 Online sessions and 4 rounds of School Based Support.
- 4 rounds of Students' Assessment in Maths, English, Science, Social Studies for Grade 3, 5, 7 & 9 students for all 37 schools was completed.
- A Comparative (Baseline Endline) Student Assessment report
   Year 1 / Year 2 for this project was generated and shared with schools.
- A Comparative (Baseline Endline) Classroom Observation report was generated to measure improvement in teaching skills and the same was shared with schools.

There is an overall improvement of 1 point in the Endline assessment as compared to that of Baseline scores.

The district wise comparison is given in the graphs with Hassan district recording the highest impact with an increase of 8 points