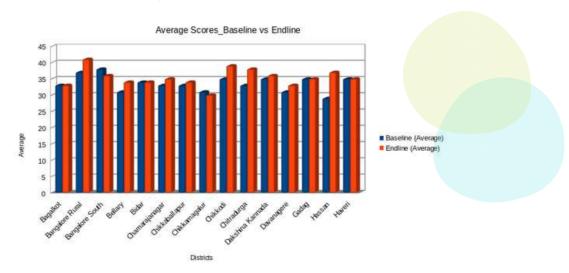

There is an overall improvement of 1 point in the Endline assessment as compared to that of Baseline scores.

The district wise comparison is given in the graphs with Hassan district recording the highest impact with an increase of 8 points