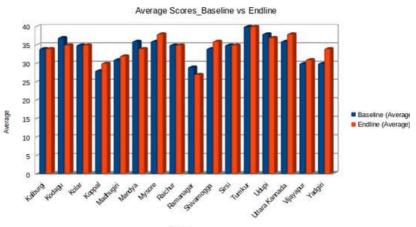

There is an overall improvement of 1 point in the Endline assessment as compared to that of Baseline scores.

The district wise comparison is given in the graphs with Hassan district recording the highest impact with an increase of 8 points