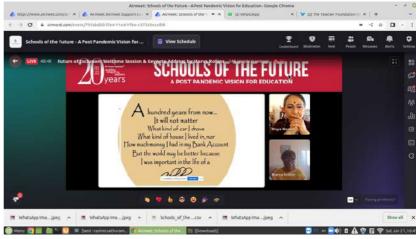

#### Schools of the Future: A Post-Pandemic view of Education

- TTF conducted its first virtual conference on Airmeet in January 2023
- The conference was attended by over 400 participants
- Renowned and esteemed educationists like John Tomsett, Prof Dylan Wiliam, Jenny Mosley, Tom Sherrington, and others enthralled the audience as Keynote speakers; while Vishnu Karthik, Dr Neena David, George Skaria, Navneet Khullar and many others contributed their thoughts at the Panel Discussions
- Students too, were invited to express their vision on the Schools of the Future