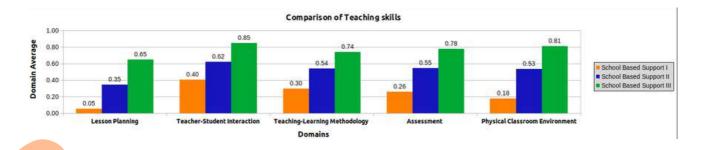

- A total of 1034 teachers (in 43 batches) were trained from 37
   Affordable Private Schools 20 Online sessions and 4 rounds of School Based Support.
- 4 rounds of Students' Assessment in Maths, English, Science, Social Studies for Grade 3, 5, 7 & 9 students for all 37 schools was completed.
- A Comparative (Baseline Endline) Student Assessment report
   Year 1 / Year 2 for this project was generated and shared with schools.
- A Comparative (Baseline Endline) Classroom Observation report was generated to measure improvement in teaching skills and the same was shared with schools.