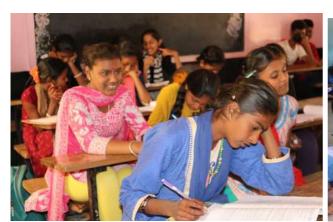

Target: 2000 Teachers and 35 Master Trainers

English Encounters – 20 Online Training Sessions
 (12 Synchronous + 8 Asynchronous) for 753 Government school teachers from 31 districts of Karnataka on English Language Skills was completed.

 The existing modules were revised to include Asynchronous sessions which focused on grammar components.

Link to a sample asynchronous EE session can be found <u>here</u>.

**Tracking template** for EE participant engagement was tweaked.

There is an overall improvement of 1 point in the Endline assessment as compared to that of Baseline scores.

The district wise comparison is given in the graphs with Hassan district recording the highest impact with an increase of 8 points