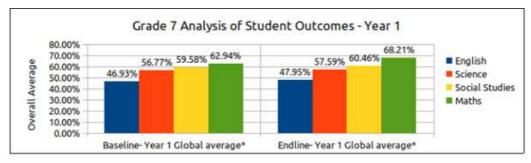

- A total of 1034 teachers (in 43 batches) were trained from 37
   Affordable Private Schools 20 Online sessions and 4 rounds of School Based Support.
- 4 rounds of Students' Assessment in Maths, English, Science, Social Studies for Grade 3, 5, 7 & 9 students for all 37 schools was completed.
- A Comparative (Baseline Endline) Student Assessment report
   Year 1 / Year 2 for this project was generated and shared with schools.
- A Comparative (Baseline Endline) Classroom Observation report was generated to measure improvement in teaching skills and the same was shared with schools.

There is an overall improvement of 1 point in the Endline assessment as compared to that of Baseline scores.

The district wise comparison is given in the graphs with Hassan district recording the highest impact with an increase of 8 points